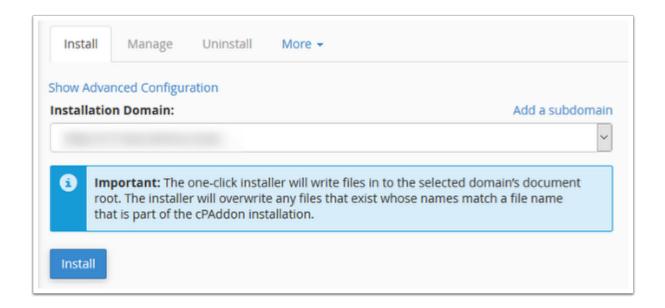

## 3. Click WHMCS.

4. Enter the domain on which you want to install WHMCS.

- 5. Optionally, click **Show Advanced Configuration** to choose specific configuration options, like a specific installation directory and admin account details.
- 6. Click **Install**. The installation may take up to 30 seconds.